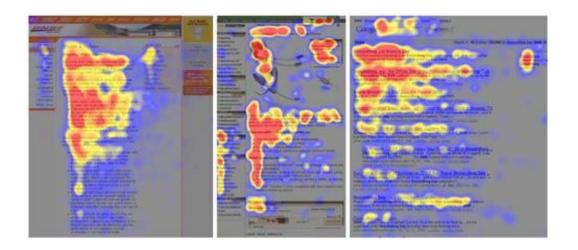

#### <u>Pretty</u>

- Page is usable
- Page is sleek and looks current
- Colors are pleasing and font matches

Western User Group

(This slide is usable, but not pretty. On purpose.)

• Eyetracking visualizations show that users often read Web pages in an F-shaped pattern: two horizontal stripes followed by a vertical stripe.

### Implications of the F Pattern

- 1. Users won't read your text thoroughly
- 1. The first two paragraphs must state the most important information
  - Even more people never make it past the first
- 2. Start subheads, paragraphs, and bullet points with information-carrying words
  - Readers see the third word on a line far less than the first two