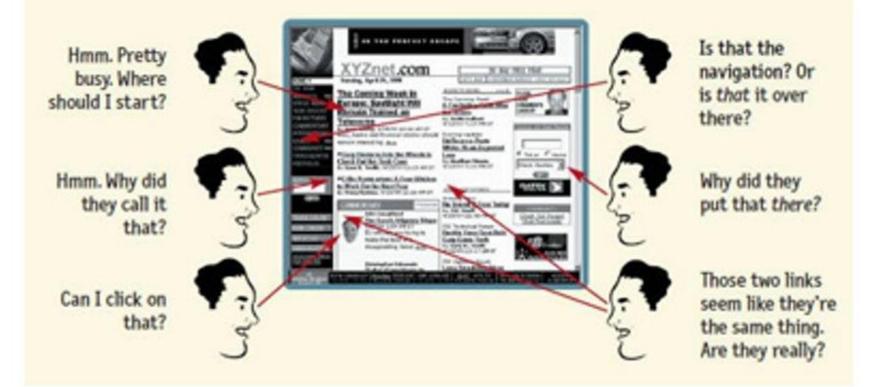

### Q. How do users read on the web?A. They don't! They scan text.

Nebraska is filled with internationally recognized attractions that draw large crowds of people every year, without fail. In 1996, some of the most popular places were Fort Robinson State Park (355,000 visitors), Scotts Bluff National Monument (132,166), Arbor Lodge State Historical Park & Museum (100,000), <u>Carhenge</u> (86,598), Stuhr Museum of the Prairie Pioneer (60,002), and Buffalo Bill Ranch State Historical Park (28,446).

Image from: *Don't make me think: A common sense approach to web usability* by Steve Krug. New Riders, 2005.

Western User Group