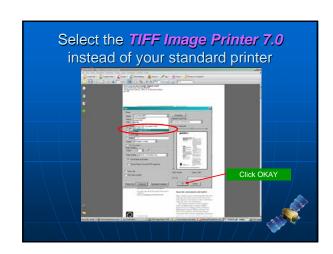

### What is it? Windows based software allowing users to convert more that 50 types of files into PDF, TIFF, or text. Runs in the background so you can multitask IT'S FREE!!