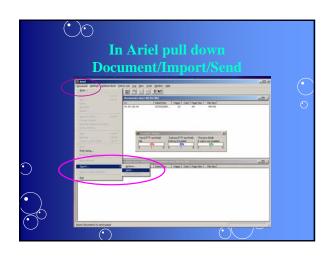

Enter Username/Password
- Charge those you Charge
- Click Send

### What you need to do to get Odyssey Helper going

- Not Hosted?
  - Locate OdysseyHelper.exe in your ILLiad/Setup/OdysseyHelper (latest version) folder on your Server
  - Create Shortcut for OH
  - Place OH Shortcut on your Client desktop
  - Create folder on Client machine c:\ILLiad\Images

### What you need to do to get Odyssey Helper going

- Hosted?
  - Log into your https://your.info.com/setup/default.html site
  - Click on the OH version 7.3.0.0 (under Update-ILLiad
     Download the Latest ILLiad Files)

  - Save the file on your Client machine c:\ILLiad
  - Create Shortcut for OH
  - Place OH Shortcut on your Client desktop
  - Create folder on Client machine c:\ILLiad\Images

| _ |  | _ |  |
|---|--|---|--|