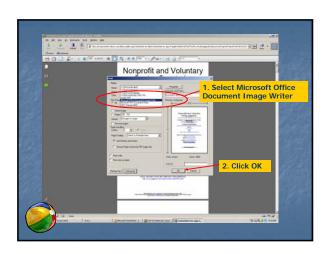

### **Conversion Software**

- Single
  - Peernet
  - Microsoft Office Document Image Writer
- Batch
  - MyMorph