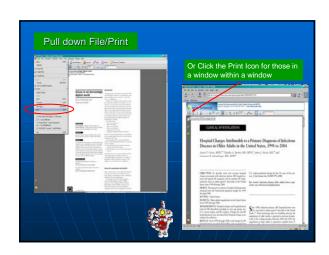

### What is it? Windows based software allowing users to convert more that 50 types of files into PDF, TIFF, or text. Runs in the background so you can multitask IT'S FREE!!