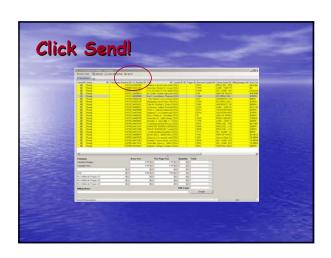

### A Review in 5 seconds...

- Save Tiffs in "Images" folder
- · Click OH icon
- Enter Username/Password
- Charge those you Charge
- Click Send