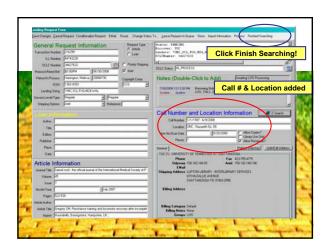

### What you need to do to get Odyssey Helper going

- Not Hosted?
  - Locate OdysseyHelper.exe in your ILLiad/Setup/OdysseyHelper (latest version) folder on your Server
  - Create Shortcut for OH
  - Place OH Shortcut on your Client desktop
  - Create folder on Client machine c:\ILLiad\Images

### What you need to do to get Odyssey Helper going

- Hosted?
  - Log into your https://your.info.com/setup/default.html site
  - Click on the OH version 7.3.0.0 (under Update-ILLiad
     Download the Latest ILLiad Files)

  - Save the file on your Client machine c:\ILLiad
  - Create Shortcut for OH
  - Place OH Shortcut on your Client desktop
  - Create folder on Client machine c:\ILLiad\Images

| _ |  | _ |  |
|---|--|---|--|