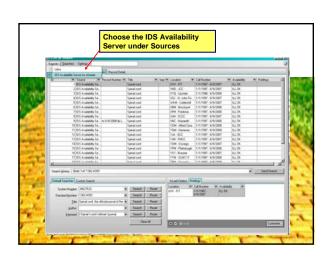

### What we're covering

- IDS Availability Server
- Conversion Software
  - Peernet
  - Microsoft Office Document Image Writer
  - MyMorph
- Delivery
  - Odyssey
  - Ariel
- Other thoughts















### **Conversion Software**

- Single
  - Peernet
  - Microsoft Office Document Image Writer
- Batch
  - MyMorph





























### What is it? Windows based software allowing users to convert more that 50 types of files into PDF, TIFF, or text. Runs in the background so you can multitask IT'S FREE!!

# Where is it? • http://docmorph.nlm.nih.gov/docmorph/m ymorphinstallation.htm













# To use... Or not to use... The 3 C's... ...and for once we're not talking Copyright!



































### A Review in 5 seconds...

- Save Tiffs in "Images" folder
- · Click OH icon
- Enter Username/Password
- Charge those you Charge
- Click Send

### What you need to do to get Odyssey Helper going

- Not Hosted?
  - Locate OdysseyHelper.exe in your ILLiad/Setu