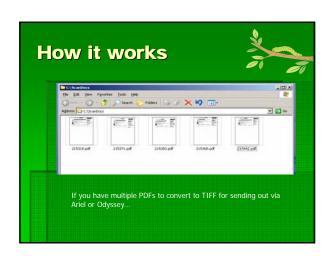

### What is it? Windows based software allowing users to convert more that 50 types of files into PDF, TIFF, or text. Runs in the background so you can multitask IT'S FREE!!