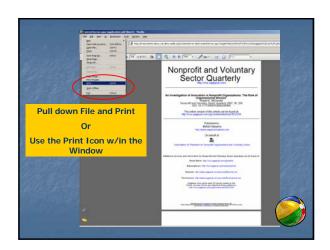

### **Conversion Software**

- Single
  - Peernet
  - Microsoft Office Document Image Writer
- Batch
  - MyMorph