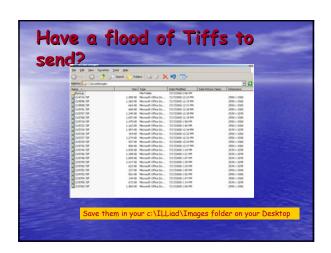

### A Review in 5 seconds...

- Save Tiffs in "Images" folder
- · Click OH icon
- Enter Username/Password
- Charge those you Charge
- Click Send