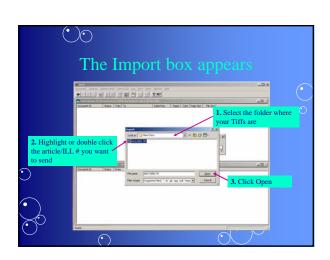

ter Username/Password
- Charge those you Charge
- Click Send

### What you need to do to get Odyssey Helper going

- Not Hosted?
  - Locate OdysseyHelper.exe in your ILLiad/Setup/OdysseyHelper (latest version) folder on your Server
  - Create Shortcut for OH
  - Place OH Shortcut on your Client desktop
  - Create folder on Client machine c:\ILLiad\Images

### What you need to do to get Odyssey Helper going

- Hosted?
  - Log into your https://your.info.com/setup/default.html site
  - Click on the OH version 7.3.0.0 (under Update-ILLiad
     Download the Latest ILLiad Files)

  - Save the file on your Client machine c:\ILLiad
  - Create Shortcut for OH
  - Place OH Shortcut on your Client desktop
  - Create folder on Client machine c:\ILLiad\Images

| _ |  | _ |  |
|---|--|---|--|