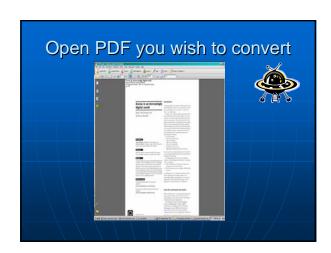

### What is it? Windows based software allowing users to convert more that 50 types of files into PDF, TIFF, or text. Runs in the background so you can multitask IT'S FREE!!