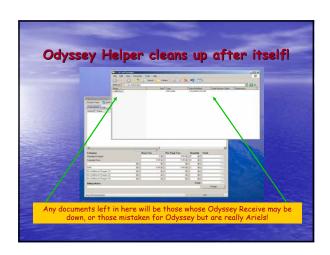

### A Review in 5 seconds...

- Save Tiffs in "Images" folder
- · Click OH icon
- Enter Username/Password
- Charge those you Charge
- Click Send