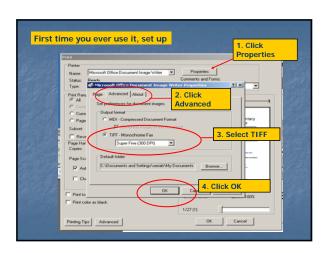

### What is it? Windows based software allowing users to convert more that 50 types of files into PDF, TIFF, or text. Runs in the background so you can multitask IT'S FREE!!

# Where is it? • http://docmorph.nlm.nih.gov/docmorph/m ymorphinstallation.htm