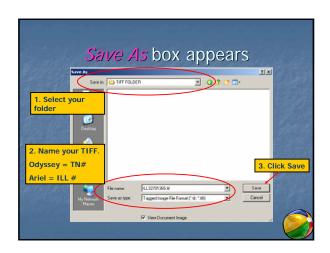

### A Review in 5 seconds...

- Save Tiffs in "Images" folder
- · Click OH icon
- Enter Username/Password
- Charge those you Charge
- Click Send