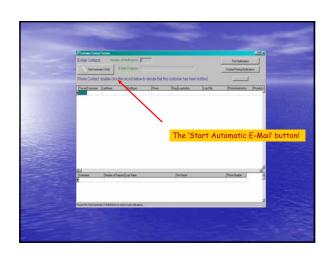

### A Review in 5 seconds...

- Save Tiffs in "Images" folder
- · Click OH icon
- Enter Username/Password
- Charge those you Charge
- Click Send