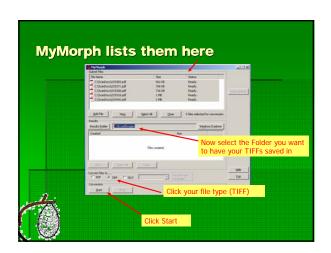

### What is it? Windows based software allowing users to convert more that 50 types of files into PDF, TIFF, or text. Runs in the background so you can multitask IT'S FREE!!

# Where is it? • http://docmorph.nlm.nih.gov/docmorph/m ymorphinstallation.htm