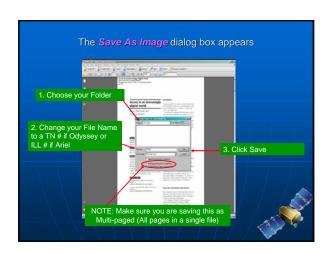

### A Review in 5 seconds...

- Save Tiffs in "Images" folder
- · Click OH icon
- Enter Username/Password
- Charge those you Charge
- Click Send