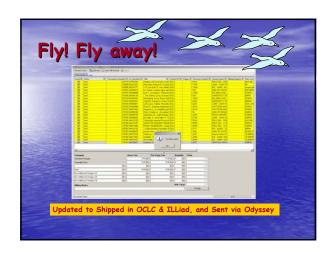

### A Review in 5 seconds...

- Save Tiffs in "Images" folder
- · Click OH icon
- Enter Username/Password
- Charge those you Charge
- Click Send