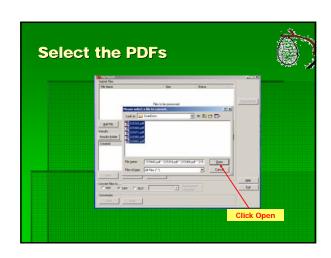

### What is it? Windows based software allowing users to convert more that 50 types of files into PDF, TIFF, or text. Runs in the background so you can multitask IT'S FREE!!

# Where is it? • http://docmorph.nlm.nih.gov/docmorph/m ymorphinstallation.htm