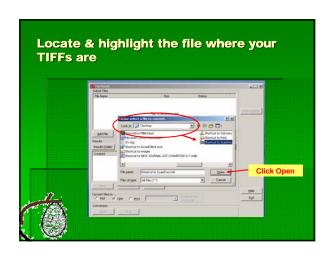

### What is it? Windows based software allowing users to convert more that 50 types of files into PDF, TIFF, or text. Runs in the background so you can multitask IT'S FREE!!

# Where is it? • http://docmorph.nlm.nih.gov/docmorph/m ymorphinstallation.htm