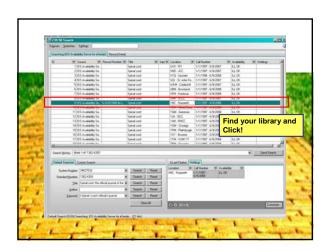

### What we're covering

- IDS Availability Server
- Conversion Software
  - Peernet
  - Microsoft Office Document Image Writer
  - MyMorph
- Delivery
  - Odyssey
  - Ariel
- Other thoughts















### **Conversion Software**

- Single
  - Peernet
  - Microsoft Office Document Image Writer
- Batch
  - MyMorph





























### What is it? Windows based software allowing users to convert more that 50 types of files into PDF, TIFF, or text. Runs in the background so you can multitask IT'S FREE!!

# Where is it? • http://docmorph.nlm.nih.gov/docmorph/m ymorphinstallation.htm













# To use... Or not to use... The 3 C's... ...and for once we're not talking Copyright!



































### A Review in 5 seconds...

- Save Tiffs in "Images" folder
- · Click OH icon
- Enter Username/Password
- Charge those you Charge
- Click Send

### What you need to do to get Odyssey Helper going

- Not Hosted?
  - Locate OdysseyHelper.exe in your ILLiad/Setup/