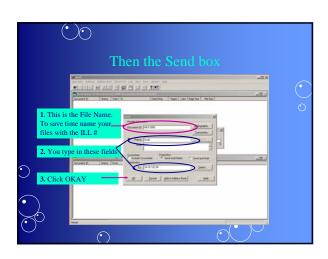

r Username/Password
- Charge those you Charge
- Click Send

### What you need to do to get Odyssey Helper going

- Not Hosted?
  - Locate OdysseyHelper.exe in your ILLiad/Setup/OdysseyHelper (latest version) folder on your Server
  - Create Shortcut for OH
  - Place OH Shortcut on your Client desktop
  - Create folder on Client machine c:\ILLiad\Images

### What you need to do to get Odyssey Helper going

- Hosted?
  - Log into your https://your.info.com/setup/default.html site
  - Click on the OH version 7.3.0.0 (under Update-ILLiad
     Download the Latest ILLiad Files)

  - Save the file on your Client machine c:\ILLiad
  - Create Shortcut for OH
  - Place OH Shortcut on your Client desktop
  - Create folder on Client machine c:\ILLiad\Images

| _ |  | _ |  |
|---|--|---|--|