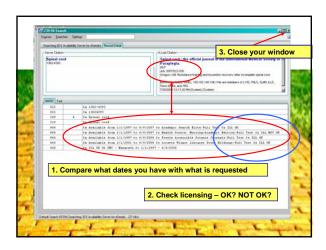

### A Review in 5 seconds...

- Save Tiffs in "Images" folder
- · Click OH icon
- Enter Username/Password
- Charge those you Charge
- Click Send