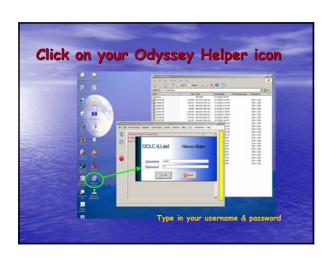

### A Review in 5 seconds...

- Save Tiffs in "Images" folder
- · Click OH icon
- Enter Username/Password
- Charge those you Charge
- Click Send

### What you need to do to get Odyssey Helper going

- Not Hosted?
  - Locate OdysseyHelper.exe in your ILLiad/Setup/OdysseyHelper (latest version) folder on your Server
  - Create Shortcut for OH
  - Place OH Shortcut on your Client desktop
  - Create folder on Client machine c:\ILLiad\Images