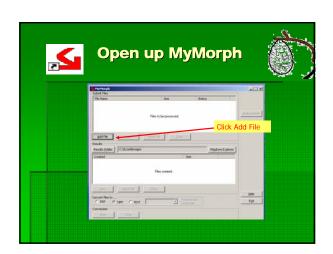

### What is it? Windows based software allowing users to convert more that 50 types of files into PDF, TIFF, or text. Runs in the background so you can multitask IT'S FREE!!

# Where is it? • http://docmorph.nlm.nih.gov/docmorph/m ymorphinstallation.htm