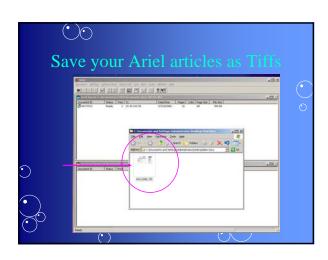

### A Review in 5 seconds...

- Save Tiffs in "Images" folder
- · Click OH icon
- Enter Username/Password
- Charge those you Charge
- Click Send