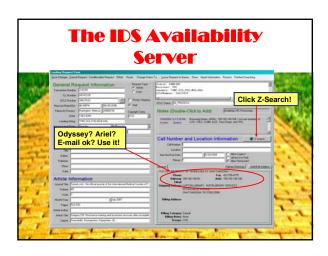

### What we're covering

- IDS Availability Server
- Conversion Software
  - Peernet
  - Microsoft Office Document Image Writer
  - MyMorph
- Delivery
  - Odyssey
  - Ariel
- Other thoughts















### **Conversion Software**

- Single
  - Peernet
  - Microsoft Office Document Image Writer
- Batch
  - MyMorph





























### What is it? Windows based software allowing users to convert more that 50 types of files into PDF, TIFF, or text. Runs in the background so you can multitask IT'S FREE!!

# Where is it? • http://docmorph.nlm.nih.gov/docmorph/m ymorphinstallation.htm













# To use... Or not to use... The 3 C's... ...and for once we're not talking Copyright!



































### A Review in 5 seconds...

- Save Tiffs in "Images" folder
- · Click OH icon
- Enter Username/Password
- Charge those you Charge
- Click Send

### What you need to do to get Odyssey Helper going

- Not Hosted?
  - Locate OdysseyHelper.exe in your ILLiad/Se